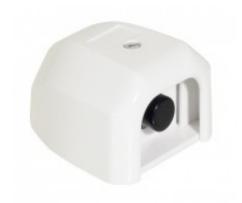

## HB 205-L

## Personal Attack Button, single momentary push-button

The HB 205-L is a personal attack button with NC function and latching push-button.

The button is reset to its initial state after a further button push. There is also an input to control the built-in LED and an anti-tamper switch to protect against unauthorised opening.