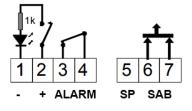

## **Technical data**

| Alarm output                  | NC                 |
|-------------------------------|--------------------|
| Contact rating                | 30 VDC / 100 mA    |
| Alarm indication              | Red LED, 12 VDC    |
| Tamper protection             | NC, 12 VDC / 50 mA |
| Connection                    | Screw terminals    |
| Housing material              | ABS Plastic        |
| Colour                        | White              |
| Operating temperature range   | -10 to +55°C       |
| Housing protection class      | IP 31              |
| Dimensions (L $x$ W $x$ H) mm | 62 x 50 x 35       |

The HB 205-L is a personal attack button with NC function and latching push-button.

The button is reset to its initial state after a further button push. There is also an input to control the built-in LED and an anti-tamper switch to protect against unauthorised opening.