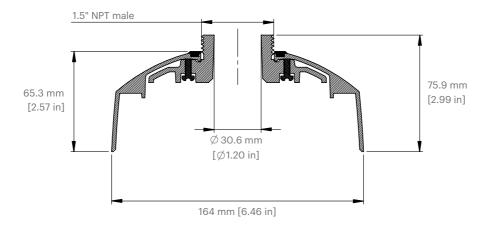

#### SPECIFICATIONS

| Thread:            | Male 1.5" NPT                                   |
|--------------------|-------------------------------------------------|
| Material:          | Aluminum alloy                                  |
| Surface treatment: | Powder coat                                     |
| Color:             | White (ACC-PEN-CAP-W),<br>Black (ACC-PEN-CAP-B) |
| Weight:            | 525g                                            |
| Box dimensions:    | 210x234x87mm                                    |
| Box weight:        | 750g                                            |
| Compatible with:   | Dome, 360, Mounting arm                         |

## Technical drawings