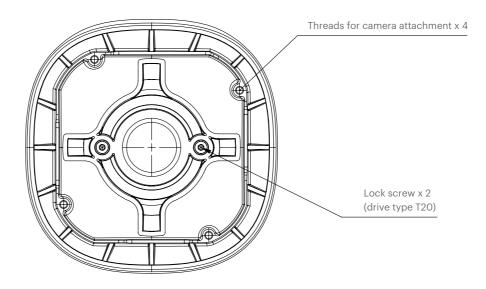

in an outdoor installation. The horizontal camera orientation also helps shield against the sun.

#### SPECIFICATIONS

| Thread:            | Male 1.5" NPT                                   |
|--------------------|-------------------------------------------------|
| Material:          | Aluminum alloy                                  |
| Surface treatment: | Powder coat                                     |
| Color:             | White (ACC-PEN-CAP-W),<br>Black (ACC-PEN-CAP-B) |
| Weight:            | 525g                                            |
| Box dimensions:    | 210x234x87mm                                    |
| Box weight:        | 750g                                            |
| Compatible with:   | Dome, 360, Mounting arm                         |

## Technical drawings