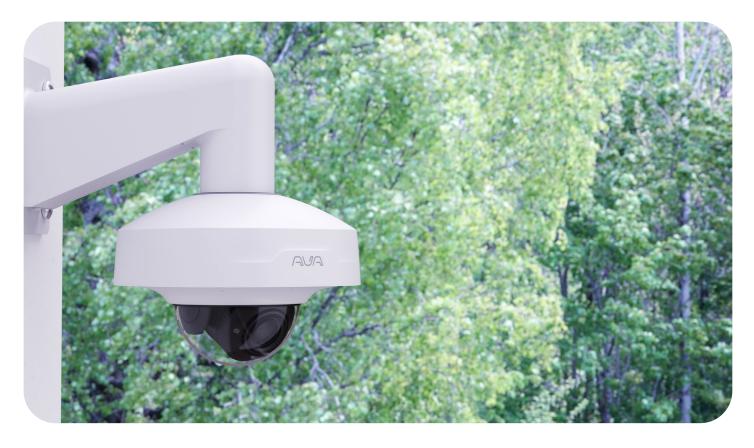

### AVA PENDANT CAP

Use the pendant cap for mounting the camera to ACC-MNT-ARM or other pendants like drop arms featuring a 1½" NPT female thread. The pendant cap orients the camera horizontally and features a drip edge which will prevent rain from disturbing the image in an outdoor installation. The horizontal camera orientation also helps shield against the sun.