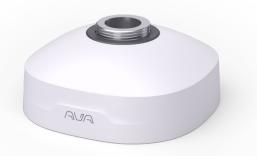

### AVA PENDANT CAP

Use the pendant cap for mounting the camera to ACC-MNT-ARM or other pendants like drop arms featuring a 1½" NPT female thread. The pendant cap orients the camera horizontally and features a drip edge which will prevent rain from disturbing the image in an outdoor installation. The horizontal camera orientation also helps shield against the sun.