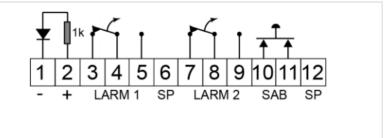

#### **Technical data**

| Alarm output                | 2 x NC/NO            |
|-----------------------------|----------------------|
| Contact rating              | 48 VDC / 100 mA      |
| Alarm indication            | LED                  |
| Tamper protection / Rating  | YES / 48 VDC / 50 mA |
| Connection                  | Screw terminals      |
| Housing material            | ABS Plastic          |
| Colour                      | White                |
| Operating temperature range | -10 - +55°C          |
| Housing protection class    | IP 31                |
| Dimensions (L x W x H) mm   | 80 x 65 x 30         |

The HB 105-L is a mechanical personal attack switch that can be used for various functions within in an alarm system.

The HB 105-L has two latching push button switches with alternating (NC/ NO) function in the terminal. The buttons can be assigned either a single function or separate functions. There is also an input to control the built-in LED as well as an anti-tamper switch to protect against unauthorised opening.