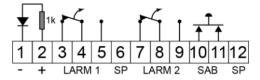

#### **Technical data**

| Alarm output                | 2 x NC/NO            |
|-----------------------------|----------------------|
| Contact rating              | 48 VDC / 100 mA      |
| Alarm indication            | LED                  |
| Tamper protection / Rating  | YES / 48 VDC / 50 mA |
| Connection                  | Screw terminals      |
| Housing material            | ABS Plastic          |
| Colour                      | White                |
| Operating temperature range | -10 - +55°C          |
| Housing protection class    | IP 31                |
| Dimensions (L x W x H) mm   | 80 x 65 x 30         |

The HB 105-L is a mechanical personal attack switch that can be used for various functions within in an alarm system.

The HB 105-L has two latching push button switches with alternating (NC/ NO) function in the terminal. The buttons can be assigned either a single function or separate functions. There is also an input to control the built-in LED as well as an anti-tamper switch to protect against unauthorised opening.