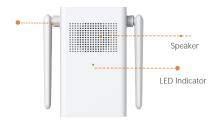

#### Front View

#### Camera

5 Megapixel progressive CMOS

5MP(2560 x 1920)

Night Vision: 5m(16.5ft) distance2.0mm

fixed lens

Field of View: 164°

#### Video & Audio

Video Compression: H.265

Audio Compression: AAC

Up to 15fps Frame Rate

Two-way Bidirectional TalkEcho

cancellation

#### Notice Management

Call Notification

Motion Detection

Human Detection

Configurable Detection Area

#### **Auxiliary Interface**

Built-in Mic & SpeakerReset

button

Micro USB power port