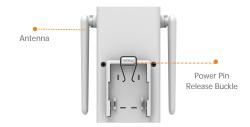

### What's in the box

Doorbell ×1

Mounting Bracke×1

Angled Bracket ×1 (15° horizontally)

Angled Bracket×1 (5° vertically)

Extension Wire

Charging Cable

Chime ×1

Power Pin ×1

Quick Start Guide

Terminal Screws

Pin ×1

15/64" Drill Bit ×1

Wire Nuts ×3

Mounting Screws

ann Mounting Screws