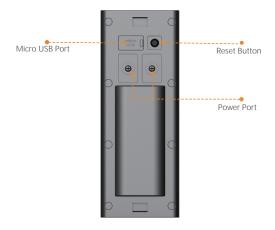

#### Back View

#### **Back View**

#### **Auxiliary Interface**

Built-in Mic & SpeakerReset

button

Micro USB power port

#### General

AC12~24V, DC12/24V Power supply

6200 mAh battery

Power Consumption: <0.7A

Surface mounted

Working Environment:-20 -+50 , Less than 95%RH

CE EMC,CE RED,CE LVD,FCC,FCC ID,IC,ICID