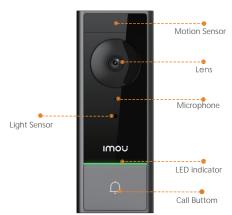

#### Front View

#### Camera

5 Megapixel progressive CMOS

5MP(2560 x 1920)

Night Vision: 5m(16.5ft) distance2.0mm

fixed lens

Field of View: 164°

#### Video & Audio

Video Compression: H.265

Audio Compression: AAC

Up to 15fps Frame Rate

Two-way Bidirectional TalkEcho

cancellation

#### Notice Management

Call Notification

Motion Detection

Human Detection

Configurable Detection Area

#### **Auxiliary Interface**

Built-in Mic & SpeakerReset

button

Micro USB power port