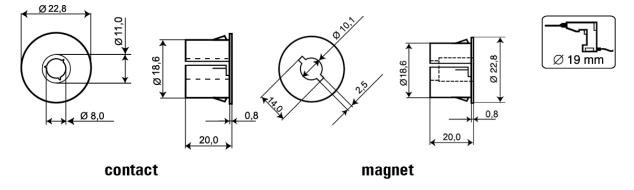

## **Technical data**

| Installation method   | Recessed mounting |
|-----------------------|-------------------|
| Drill diameter mm     | 19                |
| Housing material      | ABS Plastic       |
| Colour                | White             |
| Dimensions (L x Ø) mm | 20 x 23           |

Plastic adapter with extra strong magnet for installation of recessed magnetic contacts in door and window frames of steel or in spaces where a greater operation gap is required.

Suitable for MC 240, 246 and 247. The contact is screwed into the adapter, thus allowing for adjustment of the operation gap. With snap-in function for two different thickness dimensions, 1 and 1.5 mm.