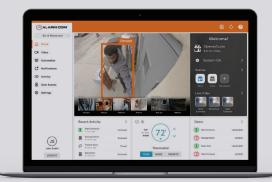

#### LIVE VIEW, ANYTIME

Do your customers want to see what's going on at home? Images from up to 40 cameras can be viewed via the smartphone app or the panel. Additionally, if the camera has audio capability, two-way communication is supported, directly from the panel interface.

#### SMART CONNECTIVITY EXCEPTIONAL COVERAGE

Smart homes need smart communications. In addition to PowerG, WiFi, LTE, Z-Wave Plus, and Bluetooth are all on-board. And with faster, better range!

This means IQ Panel 4 works seamlessly with home automation devices like smart lights, window shades, thermostats, smoke detectors, and more. All the connectivity and convenience required to manage a smart home.