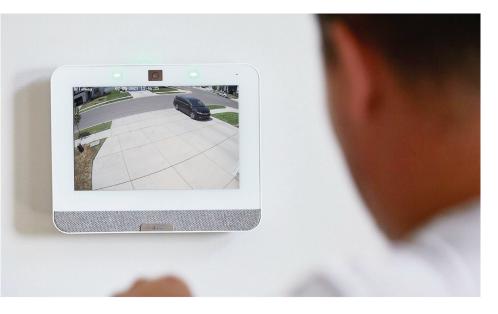

#### LIVE ANSWER

Who's that knocking on the door? With the Live Answer feature, IQ Panel 4 once again delivers a unique end-user experience, giving your customers an instant live view of the things that matter to them. This includes live doorbell views. So when the doorbell is pressed a "push notification" pops up on the panel. They can then answer the call, talk back and forth with whoever's at the door, disarm the system, and unlock the doors, directly from the touchscreen.

#### LIVE VIEW, ANYTIME

Do your customers want to see what's going on at home? Images from up to 40 cameras can be viewed via the smartphone app or the panel. Additionally, if the camera has audio capability, two-way communication is supported, directly from the panel interface.