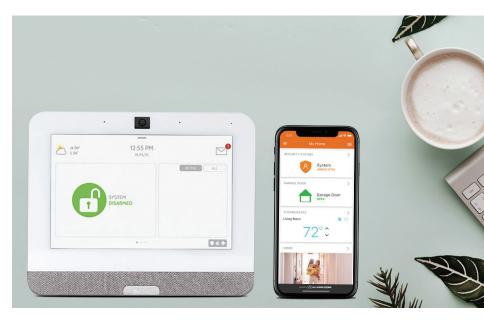

#### LIVE VIEW, ANYTIME

Do your customers want to see what's going on at home? Images from up to 40 cameras can be viewed via the smartphone app or the panel. Additionally, if the camera has audio capability, two-way communication is supported, directly from the panel interface.

#### HANDS-FREE BLUETOOTH DISARMING -EXCLUSIVE ON IQ PANEL 4!

Customers can use the system more, by dealing with it less. No more counting down the seconds with a mad rush to punch in one's code on the keypad. Instead, customers can disarm the panel, without touching a thing. They don't even need to take their phone out of their pocket! Bluetooth disarming is the quickest, easiest way to enter one's home, hassle free. Up to 5 smartphones can be paired to a single panel. The system then disarms when the first phone comes in range.