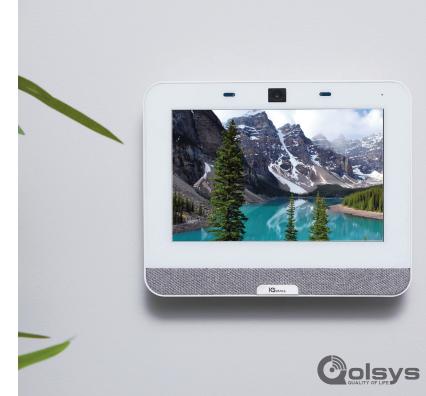

#### SLEEK TOUCHSCREEN PANEL WITH A PREMIUM USER EXPERIENCE

With an attractive 7" touchscreen, and simple swipe operation that's familiar to anyone with a smartphone or tablet, IQ Panel 4 totally modernises the way security looks and feels. End-users can control all functions and connected devices, as well as create different automation scenes, for easy control of their homes.

Ultra-thin (less than 2.5 cm), the IQ Panel 4 has the smallest and sleekest form factor of any platform on the market. And it comes in a choice of either white or black.