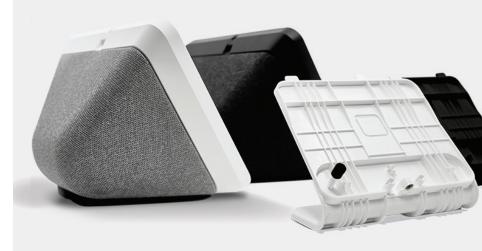

Ultra-thin (less than 2.5 cm), the IQ Panel 4 has the smallest and sleekest form factor of any platform on the market. And it comes in a choice of either white or black.

With the new smart-mount bracket, IQ Panel 4 ensures fast, no-fuss installations. Just attach the bracket to the wall, snap the panel in place, and you're done. You're in and out of there in no time.

Or, instead of installing the panel on the wall, it can be snapped on the light yet sturdy table-top frame.

A neat optional feature is the smartlooking IQ Base table stand subwoofer. With Bluetooth music streaming built in, the IQ Base turns IQ Panel 4 into

the only security panel that can also function as a music player! Customers can then leave it on the countertop, table, or desk. And with an attractive and sleek design, it actually blends in with any décor.