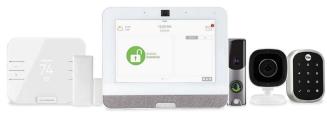

## IQ Panel 4 THE ALL-IN-ONE SMART HOME AUTOMATION

You're in the business of protecting homes and businesses, so there is no room to compromise. Yet these days, customers want more than an alarm. Security must go hand in hand with home control. And, it has to be easy and in tune with their lifestyle.

That's a lot of demands, but now you can deliver with the only panel that has it all: IQ Panel 4. The all-in-one smart home automation and security panel that sets you apart from the competition.

IQ Panel 4 gives your customers more of what they want in terms of design, ease of use, peace of mind, and cost-effectiveness. While you enjoy essentials like easy and quick installation, remote maintenance, future upsell opportunities, and robust operation.

#### SLEEK TOUCHSCREEN PANEL WITH A PREMIUM USER EXPERIENCE

With an attractive 7" touchscreen, and simple swipe operation that's familiar to anyone with a smartphone or tablet, IQ Panel 4 totally modernises the way security looks and feels. End-users can control all functions and connected devices, as well as create different automation scenes, for easy control of their homes.

Ultra-thin (less than 2.5 cm), the IQ Panel 4 has the smallest and sleekest form factor of any platform on the market. And it comes in a choice of either white or black.