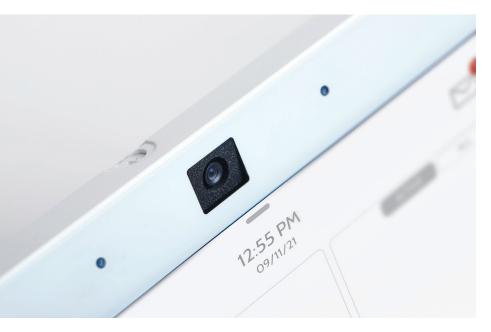

# 8-MEGAPIXEL TILT CAMERA – FOR DETAILED DISARM PHOTOS AND VIDEO

The IQ Panel 4 is equipped with an 8MP camera with a 120° wide angle lens and FlexTilt. This means better coverage, with brilliant colour and clarity, for more detailed disarm photos to see who is disarming the system, and alarm videos, remotely.

Plus, it sees into the room like a security camera, for live image capture of who's around... a burglar or the kids?