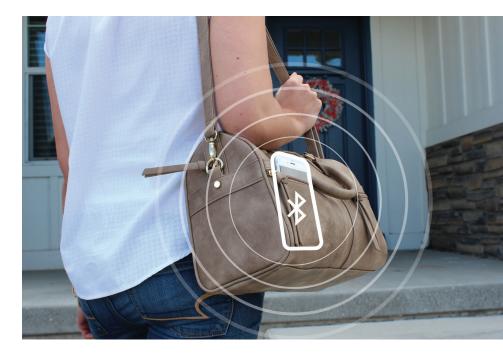

#### HANDS-FREE BLUETOOTH DISARMING -EXCLUSIVE ON IQ PANEL 4!

Customers can use the system more, by dealing with it less. No more counting down the seconds with a mad rush to punch in one's code on the keypad. Instead, customers can disarm the panel, without touching a thing. They don't even need to take their phone out of their pocket! Bluetooth disarming is the quickest, easiest way to enter one's home, hassle free. Up to 5 smartphones can be paired to a single panel. The system then disarms when the first phone comes in range.

This, by the way, is quoted as many customers' favourite feature!