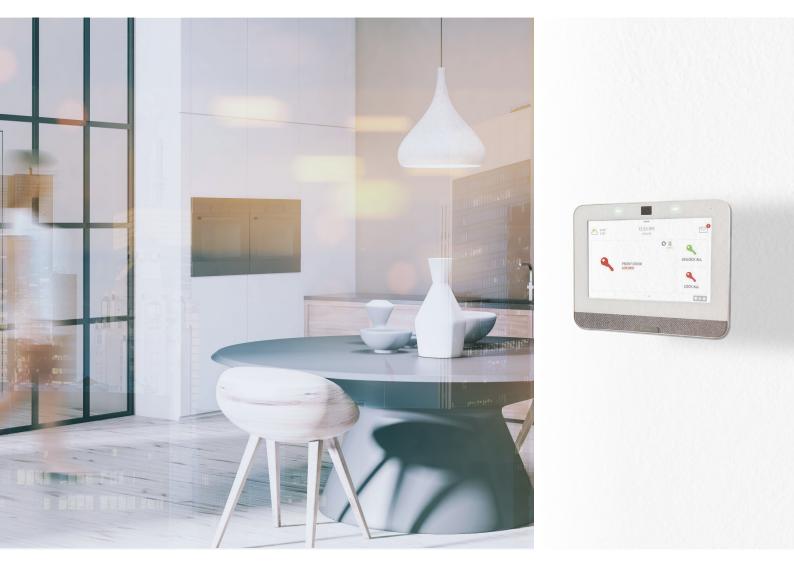

#### SLEEK TOUCHSCREEN PANEL WITH A PREMIUM USER EXPERIENCE

With an attractive 7" touchscreen, and simple swipe operation that's familiar to anyone with a smartphone or tablet, IQ Panel 4 totally modernises the way security looks and feels. End-users can control all functions and connected devices, as well as create different automation scenes, for easy control of their homes.

Ultra-thin (less than 2.5 cm), the IQ Panel 4 has the smallest and sleekest form factor of any platform on the market. And it comes in a choice of either white or black.

#### PHOTO FRAME FUNCTIONALITY

Back to good looks for a second. The touchscreen panel can also do double duty as a photo frame. That means customers can upload pictures to fill the screen with art, family photos, or ambience building scenery. Another neat feature that makes this security panel, once again, completely different from the rest.