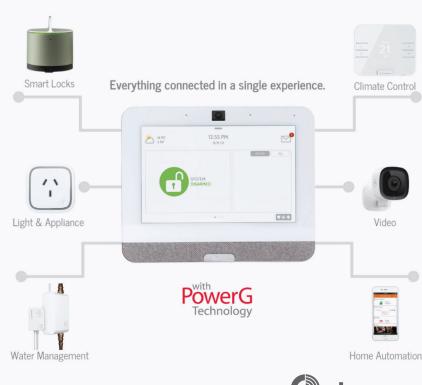

#### POWERG WIRELESS TECHNOLOGY

You are at the end of the day selling security. And PowerG, as you know, is the best in the business, ensuring reliability and cybersecurity.

PowerG is the leading wireless security brand trusted by companies all over the world. In addition to market-leading range, PowerG has the industry's best encryption with frequency hopping to automatically avoid interference. Plus, the signal automatically adjusts its transmit power to conserve battery. Ideal for both residential and commercial use.

#### SMART CONNECTIVITY EXCEPTIONAL COVERAGE

Smart homes need smart communications. In addition to PowerG, WiFi, LTE, Z-Wave Plus, and Bluetooth are all on-board. And with faster, better range!

This means IQ Panel 4 works seamlessly with home automation devices like smart lights, window shades, thermostats, smoke detectors, and more. All the connectivity and convenience required to manage a smart home.