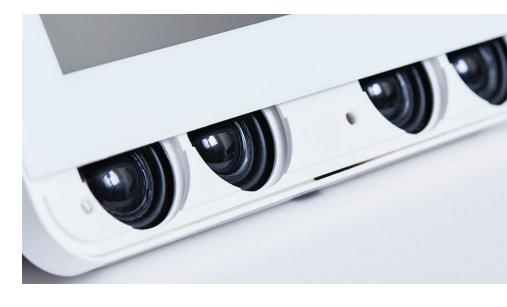

# 8-MEGAPIXEL TILT CAMERA – FOR DETAILED DISARM PHOTOS AND VIDEO

The IQ Panel 4 is equipped with an 8MP camera with a 120° wide angle lens and FlexTilt. This means better coverage, with brilliant colour and clarity, for more detailed disarm photos to see who is disarming the system, and alarm videos, remotely.

Plus, it sees into the room like a security camera, for live image capture of who's around... a burglar or the kids?